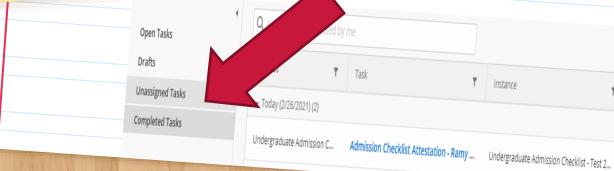

# Click on 'Completed Tasks'

| • | An Email v    | vill be sent                      |  |
|---|---------------|-----------------------------------|--|
| • | 01<br>Confirm | 02<br>Document                    |  |
| • | Document      | Status<br>(Approved/<br>Rejected) |  |
| • |               |                                   |  |
| • |               |                                   |  |
|   |               |                                   |  |