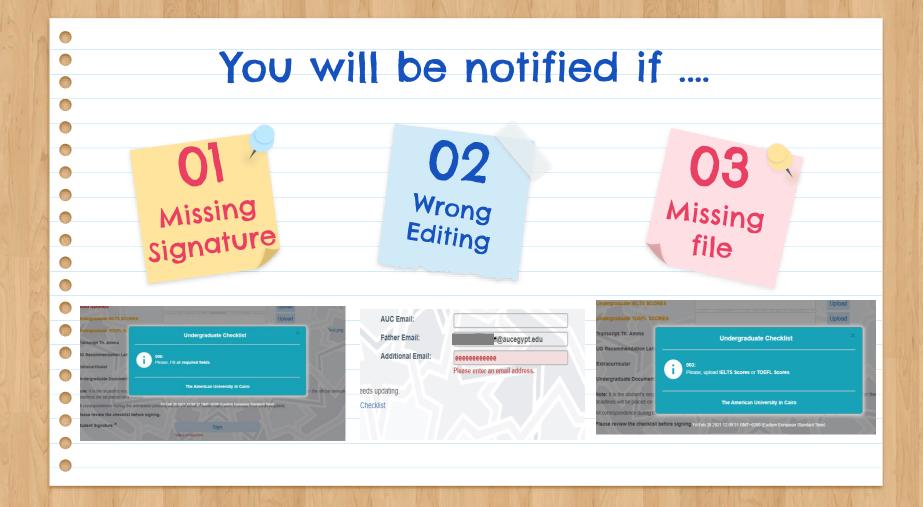

| 0 | Review Your Information                                                                                                                                                                                                                                                                                                                                                                                                                                                                                                                                                                                                                              |                                          |
|---|------------------------------------------------------------------------------------------------------------------------------------------------------------------------------------------------------------------------------------------------------------------------------------------------------------------------------------------------------------------------------------------------------------------------------------------------------------------------------------------------------------------------------------------------------------------------------------------------------------------------------------------------------|------------------------------------------|
| 0 | Student Service Center Undergraduate Checklist Student Information:                                                                                                                                                                                                                                                                                                                                                                                                                                                                                                                                                                                  |                                          |
|   | <ul> <li>ID:* 902 Gender:* Male Term: Fall 2020</li> <li>Name:* Ramy Khalaf AUC Email:<br/>Personal Email: @aucegypt.edu Father Email:<br/>@aucegypt.edu Additional Email:</li> <li>Please contact us at enrolauc@aucegypt.edu if displayed information needs updating.<br/>For information about required documents, please view Undergraduate Checklist</li> <li>Student Documents:<br/>Max fle size 20 MB, Allowed Extensions( doc, docx, pdf, png, jpg, jpg, tff, hmp, gif).</li> <li>required one of them is required<br/>Note: compile the documents of the item in one file then upload them.<br/>Document Comments</li> <li>Essay</li> </ul> | inpload your documents                   |
|   | <ul> <li>Birth Certificate</li> <li>Copy of Passport</li> <li>Copy of the ID</li> <li>Btaka Askareya</li> <li>Upload</li> <li>Upload</li> <li>Upload</li> <li>Upload</li> <li>Upload</li> <li>Upload</li> <li>Occuments in Passport</li> <li>Upload</li> <li>Upload</li> <li>Upload</li> <li>One is required.</li> </ul>                                                                                                                                                                                                                                                                                                                             | Red are<br>e submitted.<br>Yellow either |

## sign & submit

| UG Recom     | mendation Letters                                                                          |                               | Upload                                       |
|--------------|--------------------------------------------------------------------------------------------|-------------------------------|----------------------------------------------|
| Extracurrie  | cular                                                                                      |                               | Upload                                       |
| Undergrad    | luate Documents                                                                            |                               | Upload                                       |
|              | he student's responsibility to complete the file prior to<br>vill be placed on a waitlist. | the announced deadline. All r | equired documents submitted after the offici |
| All correspo | ndence during the admission process will be via ema                                        | il. Please make sure to check | your email regularly.                        |
| Please revi  | ew the checklist before signing.                                                           |                               |                                              |
| Student Sig  | gnature: *                                                                                 | Sign                          |                                              |
|              |                                                                                            | Submit                        |                                              |
| 02           |                                                                                            | Submit                        |                                              |
|              | ,                                                                                          |                               |                                              |
|              |                                                                                            |                               |                                              |
|              |                                                                                            |                               |                                              |
|              |                                                                                            |                               |                                              |